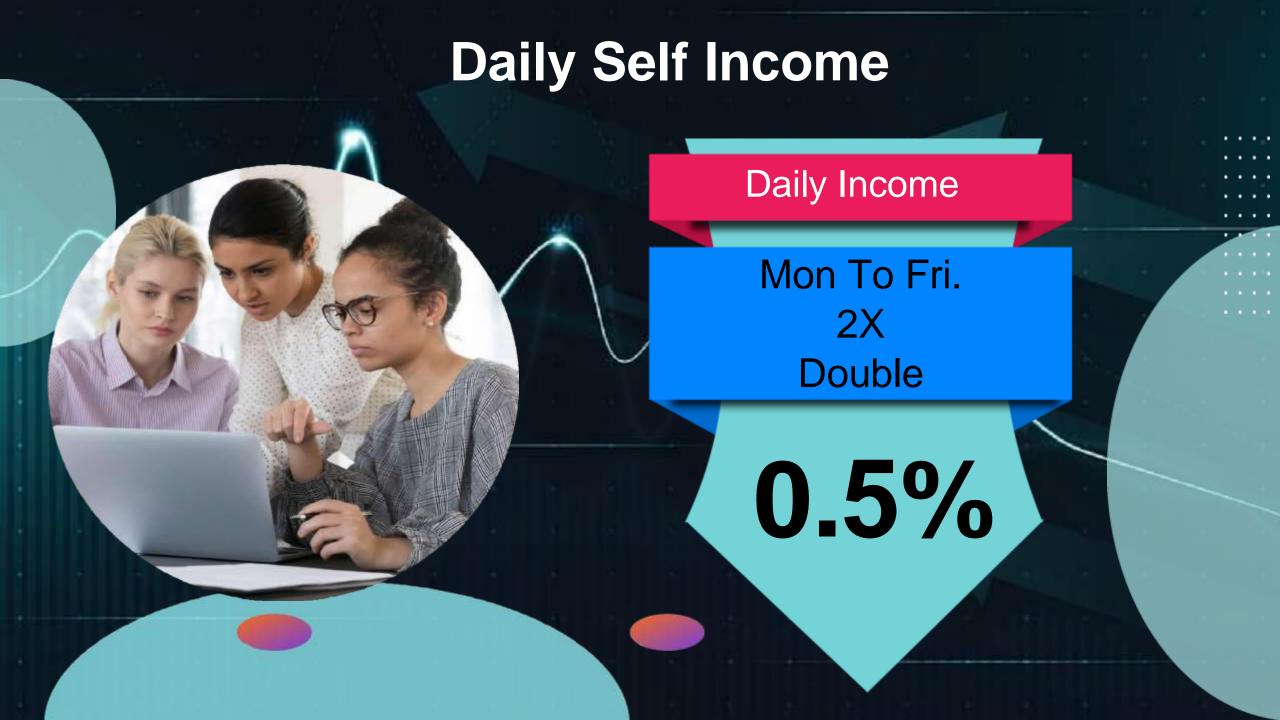

- 1. Daily Self Income
- 2.Level Income
- 3. Auto Pool income
- 4.Bonanza Income
- 5. Reward Income

# Package & Daily Self Income

Pack 1

\$ 10

Daily Self Income

0.5 % UpTo 2X Re-TopUp Pack 2

\$ 30

**Daily Self Income** 

0.5 % UpTo 2X Re-TopUp Pack 3

\$ 100

**Daily Self Income** 

0.5 % UpTo 2X Re-TopUp

# Package & Daily Self Income

Pack 4

\$ 250

Daily Self Income

0.5 % UpTo 2X Re-TopUp Pack 5

\$ 500

**Daily Self Income** 

0.5 % UpTo 2X Re-TopUp Pack 6

\$ 1000

**Daily Self Income** 

0.5 % UpTo 2X Re-TopUp