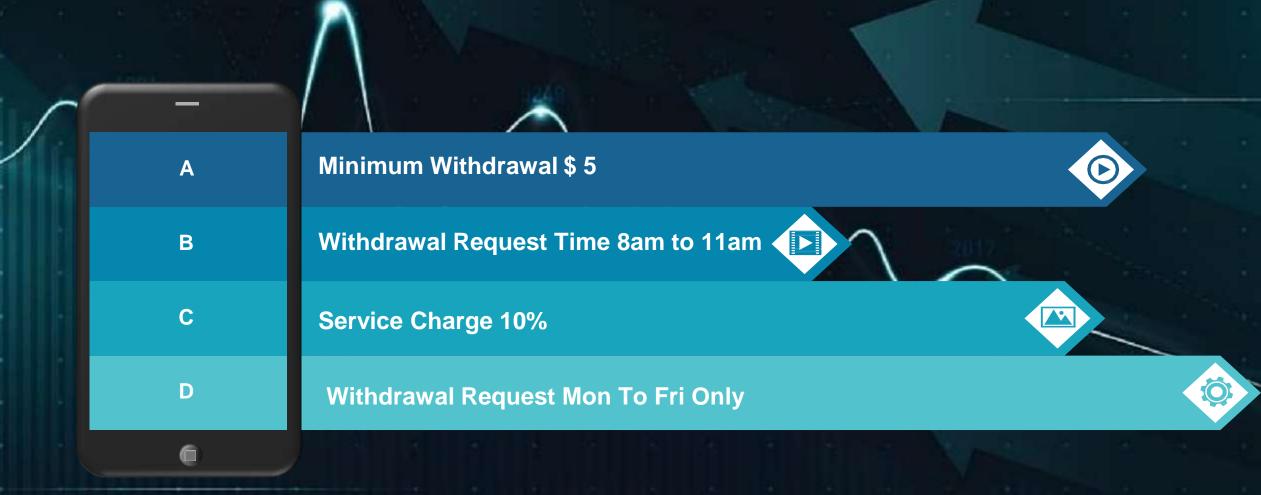

|
| 3.    | 8    | 8x1000=8000   | 8000x1%= \$.80/-   |
| 4.    | 16   | 16x1000=16000 | 16000x1%= \$.160/- |
| 5.    | 32   | 32x1000=32000 | 32000x1%= \$.320/- |

#### **Bonanza Income**



### Reward Income

|   | Sr.No. | Business   | Reward    | Reward       |
|---|--------|------------|-----------|--------------|
|   | 1      | \$ 1000    | \$ 50     | Smart Watch  |
|   | 2      | \$ 10000   | \$ 300    | Smart Mobile |
|   | 3      | \$ 50000   | \$ 1000   | Gold         |
|   | 4      | \$ 200000  | \$ 5000   | Sports Bike  |
| ſ | 5      | \$ 800000  | \$ 16000  | Car          |
|   | 6      | \$ 2000000 | \$ 32000  | Foreign Trip |
|   | 7      | \$ 5000000 | \$ 50000  | Duplex House |
|   | 8      | \$ 1000000 | \$ 100000 | Villa        |

















# Terms & Conditions